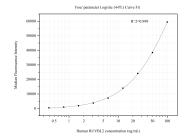

Cytometric bead array standard curve of MP50687-3, RUVBL2 Monoclonal Matched Antibody Pair, PBS Only. Capture antibody: 67851-2-PBS. Detection antibody: 67851-4-PBS. Standard:Ag0253. Range: 0.391-100 ng/mL