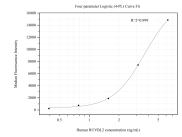

## Selected Validation Data

Cytometric bead array standard curve of MP50687-2, RUVBL2 Monoclonal Matched Antibody Pair, PBS Only. Capture antibody: 67851-4-PBS. Detection antibody: 67851-3-PBS. Standard:Ag0253. Range: 0.391-6.25 ng/mL.