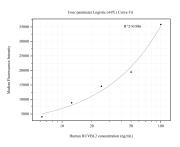

## Selected Validation Data

Cytometric bead array standard curve of MP50687-4, RUVBL2 Monoclonal Matched Antibody Pair, PBS Only. Capture antibody: 67851-5-PBS. Detection antibody: 67851-3-PBS. Standard:Ag0253. Range: 6.25-100 ng/mL