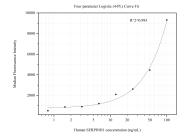

## **Selected Validation Data**

Cytometric bead array standard curve of MP50781-1, HSP47/SERPINH1 Monoclonal Matched Antibody Pair, PBS Only. Capture antibody: 67863-2-PBS. Detection antibody: 67863-1-PBS. Standard:Ag30999. Range: 0.781-100 ng/mL.