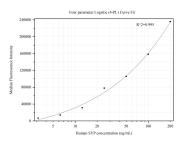

# Selected Validation Data

Cytometric bead array standard curve of MP50359-1, Synaptophysin Monoclonal Matched Antibody Pair, PBS Only. Capture antibody: 67864-2-PBS. Detection antibody: 67864-3-PBS. Standard: Ag11803. Range: 3.125-200 ng/mL