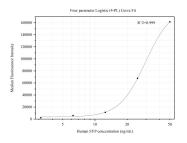

# Selected Validation Data

Cytometric bead array standard curve of MP50359-2, Synaptophysin Monoclonal Matched Antibody Pair, PBS Only. Capture antibody: 67864-4-PBS. Detection antibody: 67864-5-PBS. Standard: Ag11803. Range: 3.125-50 ng/mL