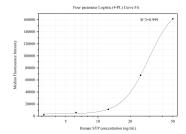

## Selected Validation Data

Cytometric bead array standard curve of MP50359-2, Synaptophysin Monoclonal Matched Antibody Pair, PBS Only. Capture antibody: 67864-4-PBS. Detection antibody: 67864-5-PBS. Standard: Ag11803. Range: 3.125-50 ng/mL