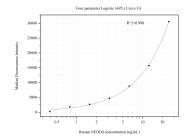

## **Selected Validation Data**

Cytometric bead array standard curve of MP50851-1, NEDD4 Monoclonal Matched Antibody Pair, PBS Only. Capture antibody: 67865-2-PBS. Detection antibody: 67865-3-PBS. Standard:Ag17124. Range: 0.391-25 ng/mL