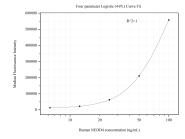

## Selected Validation Data

Cytometric bead array standard curve of MP50851-2, NEDD4 Monoclonal Matched Antibody Pair, PBS Only. Capture antibody: 67865-4-PBS. Detection antibody: 67865-5-PBS. Standard:Ag17124. Range: 6.25-100 ng/mL