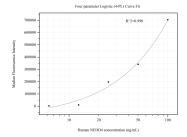

Cytometric bead array standard curve of MP50851-3, NEDD4 Monoclonal Matched Antibody Pair, PBS Only. Capture antibody: 67865-6-PBS. Detection antibody: 67865-5-PBS. Standard:Ag17124. Range: 6.25-100 ng/mL.