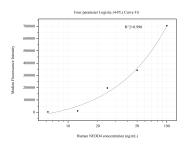

## Selected Validation Data

Cytometric bead array standard curve of MP50851-3, NEDD4 Monoclonal Matched Antibody Pair, PBS Only. Capture antibody: 67865-6-PBS. Detection antibody: 67865-5-PBS. Standard:Ag17124. Range: 6.25-100 ng/mL