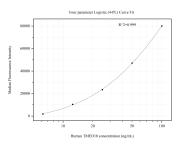

## Selected Validation Data

Cytometric bead array standard curve of MP50860-1, TMED10 Monoclonal Matched Antibody Pair, PBS Only. Capture antibody: 67876-2-PBS. Detection antibody: 67876-3-PBS. Standard:Ag7516. Range: 6.25-100 ng/mL