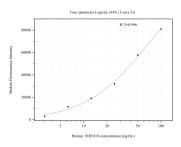

# Selected Validation Data

Cytometric bead array standard curve of MP50860-2, TMED10 Monoclonal Matched Antibody Pair, PBS Only. Capture antibody: 67876-4-PBS. Detection antibody: 67876-3-PBS. Standard:Ag7516. Range: 3.125-100 ng/mL