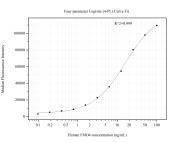

# Selected Validation Data

Cytometric bead array standard curve of MP50902-1, FMO4 Monoclonal Matched Antibody Pair, PBS Only. Capture antibody: 67881-2-PBS. Detection antibody: 67881-3-PBS. Standard:Ag7935. Range: 0.781-100 ng/mL Cytometric bead array standard curve of MP50902-2, FMO4 Monoclonal Matched Antibody Pair, PBS Only. Capture antibody: 67881-4-PBS. Detection antibody: 67881-2-PBS. Standard:Ag7935. Range: 0.098-100 ng/mL