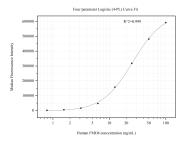

# Selected Validation Data

Cytometric bead array standard curve of MP50902-1, FMO4 Monoclonal Matched Antibody Pair, PBS Only. Capture antibody: 67881-2-PBS. Detection antibody: 67881-3-PBS. Standard:Ag7935. Range: 0.781-100 ng/mL Cytometric bead array standard curve of MP50902-2, FMO4 Monoclonal Matched Antibody Pair, PBS Only. Capture antibody: 67881-4-PBS. Detection antibody: 67881-2-PBS. Standard:Ag7935. Range: 0.098-100 ng/mL