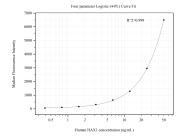

## **Selected Validation Data**

Cytometric bead array standard curve of MP50775-2, HAX1 Monoclonal Matched Antibody Pair, PBS Only. Capture antibody: 67883-2-PBS. Detection antibody: 67883-5-PBS. Standard:Ag27244. Range: 0.391-50 ng/mL