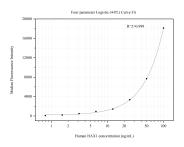

## Selected Validation Data

Cytometric bead array standard curve of MP50775-3; HAX1 Monoclonal Matched Antibody Pair, PBS Only. Capture antibody: 67883-6-PBS. Detection antibody: 67883-7-PBS. Standard:Ag27244. Range: 0.781-100 ng/mL