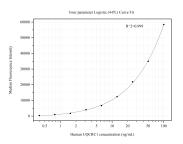

## Selected Validation Data

Cytometric bead array standard curve of MP50465-1, UQCRC1 Monoclonal Matched Antibody Pair, PBS Only. Capture antibody: 67888-2-PBS. Detection antibody: 67888-3-PBS. Standard:Ag17506. Range: 0.391-100 ng/mL