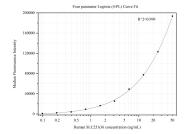

## Selected Validation Data

Cytometric bead array standard curve of MP50339-2, SLC25A36 Monoclonal Matched Antibody Pair, PBS Only. Capture antibody: 67896-4-PBS. Detection antibody: 67896-5-PBS. Standard:Ag23894. Range: 0.098-50 ng/mL