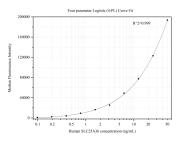

# Selected Validation Data

Cytometric bead array standard curve of MP50339-2, SLC25A36 Monoclonal Matched Antibody Pair, PBS Only. Capture antibody: 67896-4-PBS. Detection antibody: 67896-5-PBS. Standard:Ag23894. Range: 0.098-50 ng/mL