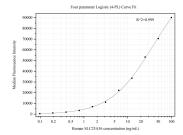

## Selected Validation Data

Cytometric bead array standard curve of MP50339-3, SLC25A36 Monoclonal Matched Antibody Pair, PBS Only. Capture antibody: 67896-6-PBS. Detection antibody: 67896-2-PBS. Standard:Ag23894. Range: 0.098-100 ng/mL.