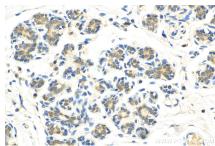

Immunohistochemical analysis of paraffinembedded human breast cancer tissue slide using 67901-1-1g (CIB1 antibody) at dilution of 1:1000 (under 40x lens). Heat mediated antigen retrieval with Tris-EDTA buffer (pH 9.0). This data was developed using the same antibody clone with 67901-1-PBS in a different storage buffer formulation.