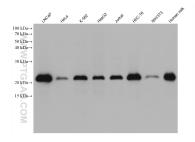

## **Selected Validation Data**

Various lysates were subjected to SDS PAGE followed by western blot with 67901-1-lg (CIB1 antibody) at dilution of 1:10000 incubated at room temperature for 1.5 hours. This data was developed using the same antibody clone with 67901-1-PBS in a different storage buffer formulation.