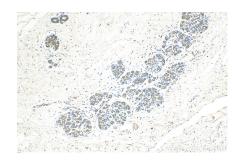

Immunohistochemical analysis of paraffinembedded human breast cancer tissue slide using 67901-1-lg (CIB1 antibody) at dilution of 1:1000 (under 10x lens). Heat mediated antigen retrieval with Tris-EDTA buffer (pH 9.0). This data was developed using the same antibody clone with 67901-1-PBS in a different storage buffer formulation.