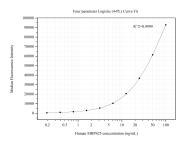

## Selected Validation Data

Cytometric bead array standard curve of MP50513-1, MRP525 Monoclonal Matched Antibody Pair, PBS Only. Capture antibody: 67903-2-PBS. Detection antibody: 67903-3-PBS. Standard:Ag7846. Range: 0.195-100 ng/mL