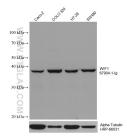

## Selected Validation Data

Various lysates were subjected to SDS PAGE followed by western blot with 67904-1-Ig (WIF1 antibody) at dilution of 1:3000 incubated at room temperature for 1.5 hours. The membrane was stripped and reblotted with HRP-conjugated Alpha Tubulin Monoclonal antibody (HRP-66031) as loading control. This data was developed using the same antibody clone with 67904-1-PBS in a different storage buffer formulation.