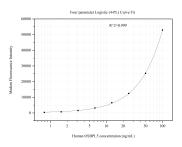

## Selected Validation Data

Cytometric bead array standard curve of MP50959-1, OSBPL5 Monoclonal Matched Antibody Pair, PBS Only. Capture antibody: 67913-2-PBS. Detection antibody: 67913-3-PBS. Standard:Ag11554. Range: 0.781-100 ng/mL