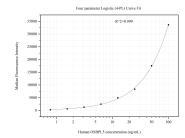

## **Selected Validation Data**

Cytometric bead array standard curve of MP50959-3, OSBPL5 Monoclonal Matched Antibody Pair, PBS Only. Capture antibody: 67913-4-PBS. Detection antibody: 67913-5-PBS. Standard:Ag11554. Range: 0.781-100 ng/mL.