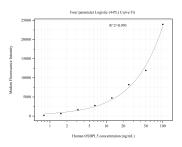

## Selected Validation Data

Cytometric bead array standard curve of MP50959-4, OSBPL5 Monoclonal Matched Antibody Pair, PBS Only. Capture antibody: 67913-6-PBS. Detection antibody: 67913-1-PBS. Standard:Ag11554. Range: 0.781-100 ng/mL