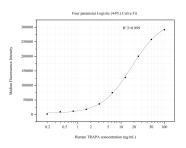

## Selected Validation Data

Cytometric bead array standard curve of MP50817-1, TRAPA, SSR1 Monoclonal Matched Antibody Pair, PBS Only. Capture antibody: 67925-2-PBS. Detection antibody: 67925-3-PBS. Standard:Ag30832. Range: 0.195-100 ng/mL