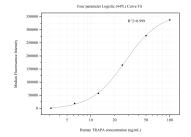

Cytometric bead array standard curve of MP50817-2, TRAPA, SSR1 Monoclonal Matched Antibody Pair, PBS Only. Capture antibody: 67925-4-PBS. Detection antibody: 67925-3-PBS. Standard:Ag30832. Range: 3.125-100 ng/mL.