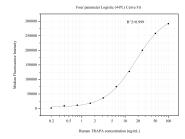

## Selected Validation Data

Cytometric bead array standard curve of MP50817-1, TRAPA, SSR1 Monoclonal Matched Antibody Pair, PBS Only. Capture antibody: 67925-2-PBS. Detection antibody: 67925-3-PBS. Standard:Ag30832. Range: 0.195-100 ng/mL.