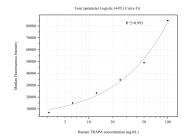

## **Selected Validation Data**

Cytometric bead array standard curve of MP50817-3, TRAPA, SSR1 Monoclonal Matched Antibody Pair, PBS Only. Capture antibody: 67925-4-PBS. Detection antibody: 67925-5-PBS. Standard:Ag30832. Range: 3.125-100 ng/mL.