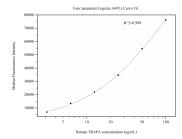

## Selected Validation Data

Cytometric bead array standard curve of MP50817-4, TRAPA, SSR1 Monoclonal Matched Antibody Pair, PBS Only. Capture antibody: 67925-4-PBS. Detection antibody: 67925-6-PBS. Standard:Ag30832. Range: 3.125-100 ng/mL.