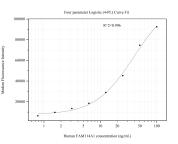

## Selected Validation Data

Cytometric bead array standard curve of MP51192-2, FAM114A1 Monoclonal Matched Antibody Pair, PBS Only. Capture antibody: 67926-3-PBS. Detection antibody: 67926-4-PBS. Standard:Ag17289. Range: 0.391-100 ng/mL Cytometric bead array standard curve of MP51192-3, FAM114A1 Monoclonal Matched Antibody Pair, PBS Only. Capture antibody: 67926-3-PBS. Detection antibody: 67926-2-PBS. Standard:Ag17289. Range: 0.781-100 ng/mL