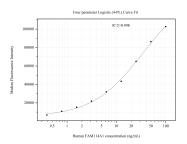

## Selected Validation Data

Cytometric bead array standard curve of MP51192-2, FAM114A1 Monoclonal Matched Antibody Pair, PBS Only. Capture antibody: 67926-3-PBS. Detection antibody: 67926-4-PBS. Standard:Ag17289. Range: 0.391-100 ng/mL Cytometric bead array standard curve of MP51192-3, FAM114A1 Monoclonal Matched Antibody Pair, PBS Only. Capture antibody: 67926-3-PBS. Detection antibody: 67926-2-PBS. Standard:Ag17289. Range: 0.781-100 ng/mL