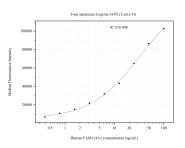

## Selected Validation Data

Cytometric bead array standard curve of MP51192-2, FAM114A1 Monoclonal Matched Antibody Pair, PBS Only. Capture antibody: 67926-3-PBS. Detection antibody: 67926-4-PBS. Standard:Ag17289. Range: 0.391-100 ng/mL