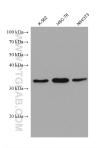

## Selected Validation Data

Various lysates were subjected to SDS PAGE followed by western blot with 67932-1-lg (SCAMP3 antibody) at dilution of 1:5000 incubated at room temperature for 1.5 hours.

Immunofluorescent analysis of (-20°C Methanol) fixed HeLa cells using SCAMP3 antibody (67932-1-Ig, Clone: 1C1E6) at dilution of 1:800 and CoraLite®488-Conjugated AffiniPure Goat Anti-Mouse IgG(H+L).