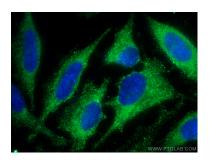

## Selected Validation Data

Various lysates were subjected to SDS PAGE followed by western blot with 67932-1-lg (SCAMP3 antibody) at dilution of 1:5000 incubated at room temperature for 1.5 hours.

Immunofluorescent analysis of (-20°C Methanol) fixed HeLa cells using SCAMP3 antibody (67932-1-Ig, Clone: 1C1E6) at dilution of 1:800 and CoraLite®488-Conjugated AffiniPure Goat Anti-Mouse IgG(H+L).