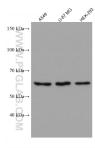

## **Selected Validation Data**

Various lysates were subjected to SDS PAGE followed by western blot with 67937-1-lg (WDR1 antibody) at dilution of 1:10000 incubated at room temperature for 1.5 hours. This data was developed using the same antibody clone with 67937-1-PBS in a different storage buffer formulation.