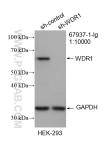

WB result of WDR1 antibody (67937-1-lg; 1:10000; incubated at room temperature for 1.5 hours) with sh-Control and sh-WDR1 transfected HEK-293 cells. This data was developed using the same antibody clone with 67937-1-PBS in a different storage buffer formulation.