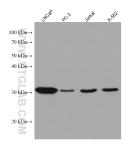

N-acetyltransferase 1 (arylamine Nacetyltransferase)

Calculated MW: 34 kDa Observed MW: 32 kDa

Positive Controls:

WB: LNCaP cells, Caco-2 cells, PC-3 cells, Jurkat cells,

**Purification Method:** 

Protein G purification

## Selected Validation Data

Various lysates were subjected to SDS PAGE followed by western blot with 67942-1-1g (NAT1 antibody) at dilution of 1:10000 incubated at room temperature for 1.5 hours.