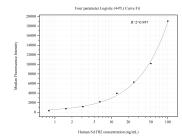

## Selected Validation Data

Cytometric bead array standard curve of MP50682-1, SATB2 Monoclonal Matched Antibody Pair, PBS Only. Capture antibody: 67958-1-PBS. Detection antibody: 67958-2-PBS. Standard:Ag17237. Range: 0.781-100 ng/mL