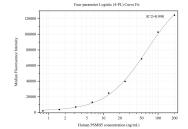

## Selected Validation Data

Cytometric bead array standard curve of MP50285-1, PSMB5 Monoclonal Matched Antibody Pair, PBS Only. Capture antibody: 67959-2-PBS. Detection antibody: 67959-3-PBS. Standard:Ag5828. Range: 0.781-200 ng/ml.