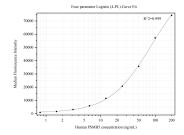

Cytometric bead array standard curve of MP50285-2, PSMB5 Monoclonal Matched Antibody Pair, PBS Only. Capture antibody: 67959-2-PBS. Detection antibody: 67959-5-PBS. Standard:Ag5828. Range: 0.781-200 ng/mL