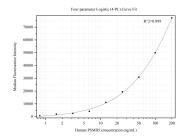

## Selected Validation Data

Cytometric bead array standard curve of MP50285-3, PSMB5 Monoclonal Matched Antibody Pair, PBS Only. Capture antibody: 67959-4-PBS. Detection antibody: 67959-5-PBS. Standard:Ag5828. Range: 0.781-200 ng/mL