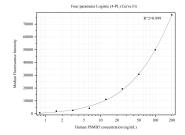

Cytometric bead array standard curve of MP50285-3, PSMB5 Monoclonal Matched Antibody Pair, PBS Only. Capture antibody: 67959-4-PBS. Detection antibody: 67959-5-PBS. Standard:Ag5828. Range: 0.781-200 ng/mL