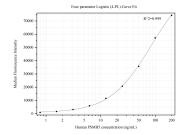

## Selected Validation Data

Cytometric bead array standard curve of MP50285-2, PSMB5 Monoclonal Matched Antibody Pair, PBS Only. Capture antibody: 67959-2-PBS. Detection antibody: 67959-5-PBS. Standard:Ag5828. Range: 0.781-200 ng/ml.