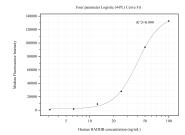

## Selected Validation Data

Cytometric bead array standard curve of MP50546-1, HADHB Monoclonal Matched Antibody Pair, PBS Only. Capture antibody: 67967-1-PBS. Detection antibody: 67967-2-PBS. Standard:Ag30315. Range: 3.125-100 ng/mL.