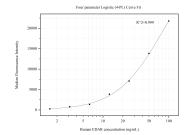

## Selected Validation Data

Cytometric bead array standard curve of MP50499-2, EDAR Monoclonal Matched Antibody Pair, PBS Only. Capture antibody: 67970-4-PBS. Detection antibody: 67970-5-PBS. Standard:Ag12888. Range: 1.563-100 ng/mL