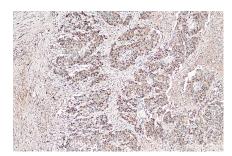

Immunohistochemical analysis of paraffinembedded human stomach cancer tissue slide using 67990-1-lg (MMP7 antibody) at dilution of 1:500 (under 10x lens). Heat mediated antigen retrieval with Tris-EDTA buffer (pH 9.0). This data was developed using the same antibody clone with 67990-1-PBS in a different storage buffer formulation.