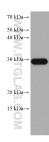

## Selected Validation Data

SKOV-3 cells were subjected to SDS PAGE followed by western blot with 67990-1-1g (MMP7 antibody) at dilution of 1:5000 incubated at room temperature for 1.5 hours. This data was developed using the same antibody clone with 67990-1-PBS in a different storage buffer formulation.