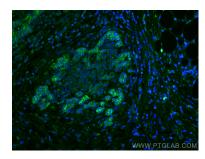

Immunofluorescent analysis of (4% PFA) fixed human pancreas cancer tissue using MMP7 antibody (67990-1-lg, Clone: 2E6D6) at dilution of 1:400 and CoraLite® 488-Conjugated AffiniPure Goat Anti-Mouse IgG(H+L). This data was developed using the same antibody clone with 67990-1-PBS in a different storage buffer formulation.