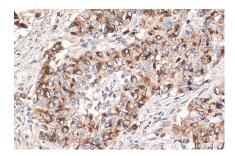

Immunohistochemical analysis of paraffinembedded human stomach cancer tissue slide using 67990-1-lg (MMP7 antibody) at dilution of 1:500 (under 40x lens). Heat mediated antigen retrieval with Tris-EDTA buffer (pH 9.0). This data was developed using the same antibody clone with 67990-1-PBS in a different storage buffer formulation.