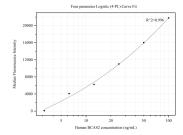

## Selected Validation Data

Cytometric bead array standard curve of MP50169-1, BCAS2 Monoclonal Matched Antibody Pair, PBS Only. Capture antibody: 68003-2-PBS. Detection antibody: 68003-3-PBS. Standard:Ag21309. Range: 3.125-100 ng/mL.