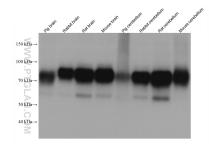

## Selected Validation Data

Various lysates were subjected to SDS PAGE followed by western blot with 68008-1-lg (KCNA1 antibody) at dilution of 1:10000 incubated at room temperature for 1.5 hours. This data was developed using the same antibody clone with 68008-1-PBS in a different storage buffer formulation.