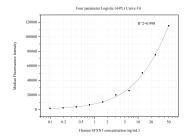

## Selected Validation Data

Cytometric bead array standard curve of MP50630-1, SFXN1 Monoclonal Matched Antibody Pair, PBS Only. Capture antibody: 68024-2-PBS. Detection antibody: 68024-3-PBS. Standard:Ag2985. Range: 0.098-50 ng/mL