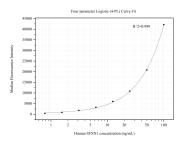

## Selected Validation Data

Cytometric bead array standard curve of MP50630-2, SFXN1 Monoclonal Matched Antibody Pair, PBS Only. Capture antibody: 68024-1-PBS. Detection antibody: 68024-4-PBS. Standard:Ag2985. Range: 0.781-100 ng/mL