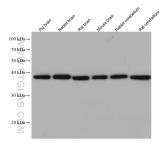

## Selected Validation Data

Various lysates were subjected to SDS PAGE followed by western blot with 68029-1-Ig (SH3GL2 antibody) at dilution of 1:20000 incubated at room temperature for 1.5 hours. This data was developed using the same antibody clone with 68029-1-PBS in a different storage buffer formulation.