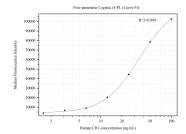

## Selected Validation Data

Cytometric bead array standard curve of MP50333-1, CR1 Monoclonal Matched Antibody Pair, PBS Only. Capture antibody: 68033-3-PBS. Detection antibody: 68033-2-PBS. Standard:Ag30268. Range: 1.563-100 ng/mL