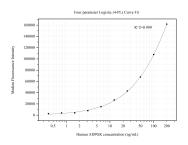

## Selected Validation Data

Cytometric bead array standard curve of MP50595-1, ADPGK Monoclonal Matched Antibody Pair, PBS Only. Capture antibody: 68034-2-PBS. Detection antibody: 68034-3-PBS. Standard:Ag31242. Range: 0.391-200 ng/mL