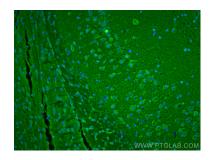

Immunofluorescent analysis of (4% PFA) fixed mouse brain tissue using SNCB antibody (68046-1-Ig, Clone: 2B10E10) at dilution of 1:400 and Coralite®488-Conjugated AffiniPure Goat Anti-Mouse IgG(H+L). This data was developed using the same antibody clone with 68046-1-PBS in a different storage buffer formulation.