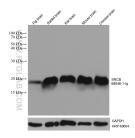

## **Selected Validation Data**

Brain tissues were subjected to SDS PAGE followed by western blot with 68046-1-lg (SNCB antibody) at dilution of 1:10000 incubated at room temperature for 1.5 hours. The membrane was stripped and reblotted with HRP-conjugated GAPDH Monoclonal antibody (HRP-60004) as loading control. This data was developed using the same antibody clone with 68046-1-PBS in a different storage buffer formulation.