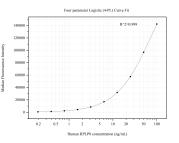

## Selected Validation Data

Cytometric bead array standard curve of MP50722-1, RPLP0 Monoclonal. Matched Antibody Pair, PBS Only. Capture antibody: 68056-2-PBS. Detection antibody: 68056-3-PBS. Standard:Ag1829. Range: 0.195-100 ng/mL Cytometric bead array standard curve of MP50722-2, RPLP0 Monoclonal Matched Antibody Pair, PBS Only. Capture antibody: 68056-2-PBS. Detection antibody: 68056-4-PBS. Standard:Ag1829. Range: 0.195-100 ng/mL