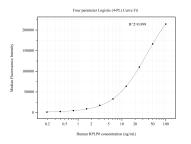

## Selected Validation Data

Cytometric bead array standard curve of MP50722-1, RPLP0 Monoclonal. Matched Antibody Pair, PBS Only. Capture antibody: 68056-2-PBS. Detection antibody: 68056-3-PBS. Standard:Ag1829. Range: 0.195-100 ng/mL Cytometric bead array standard curve of MP50722-2, RPLP0 Monoclonal Matched Antibody Pair, PBS Only. Capture antibody: 68056-2-PBS. Detection antibody: 68056-4-PBS. Standard:Ag1829. Range: 0.195-100 ng/mL