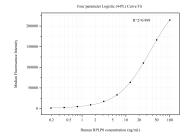

## Selected Validation Data

Cytometric bead array standard curve of MP50722-1, RPLP0 Monoclonal Matched Antibody Pair, PBS Only. Capture antibody: 68056-2-PBS. Detection antibody: 68056-3-PBS. Standard:Ag1829. Range: 0.195-100 ng/mL