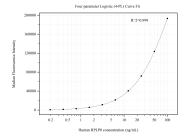

Cytometric bead array standard curve of MP50722-3, RPLP0 Monoclonal Matched Antibody Pair, PBS Only. Capture antibody: 68056-5-PBS. Detection antibody: 68056-3-PBS. Standard:Ag1829. Range: 0.195-100 ng/mL